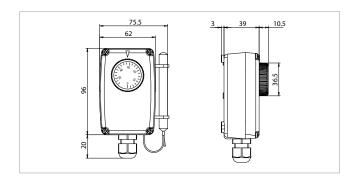

## **ETR** REGULATION THERMOSTAT IN 1P54 CONTAINER

ETR is an adjustable boxed thermostat for controlling temperature in various appliances, especially suitable for environments with a high degree of pollution. Protection rating IP54.

Differential = from 3 to 6°C Electrical contact capacity = 16(2,5) A / 250 Vac Max. operating temperature = 65°C Protection rating = IP54 Certifications = CE, ENECO3, EAC

| Code   | Article | Description                                                             | Pack. |
|--------|---------|-------------------------------------------------------------------------|-------|
| 544400 | ETR     | Regulation thermostat 0/55°C with joined nickel-plated bulb 9.5*92mm    | 5     |
| 544401 | ETR     | Regulation thermostat -35/+35°C with joined nickel-plated bulb 9.5*92mm | 5     |
| 544402 | ETR     | Regulation thermostat -35/+35°C with 2000mm nickel-plated capillary     | 5     |