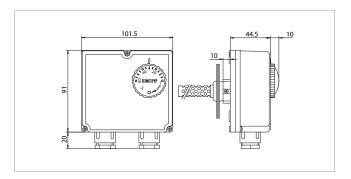

## TTCA REGULATION BI-THERMOSTAT IN IP40 CONTAINER

TTCA is a double regulation thermostat for burner control (internal regulation) and fan start or stop (external regulation).

Electrical contact capacity = 10 (2,5) A / 250 Vac Adjustable temperature FAN = 0°/60°C Internal adjustable temperature LIM = 30°/120°C Protection rating = IP40 Max. head temperature = 80°C Max. bulb temperature = 150°C Certifications = CE, ENECO3, EAC

| Code   | Article | Description                                                                                  | Pack. |
|--------|---------|----------------------------------------------------------------------------------------------|-------|
| 542860 | TTCA    | Ext. regulation thermostat 0/60°C, int. regulation 30/120°C, with perforated pocket 16*120mm | 5     |
| 542870 | TTCA    | Ext. regulation thermostat 0/60°C, int. regulation 30/120°C, with perforated pocket 16*230mm | 5     |
| 542873 | TTCA    | Ext. regulation thermostat 0/60°C, int. regulation 30/120°C, with 12*280mm boom pocket       | 5     |
| 542833 | TTCA    | Ext./int. regulation thermostat 0/90°C, with G ½" pocket 15*16*100mm                         | 5     |